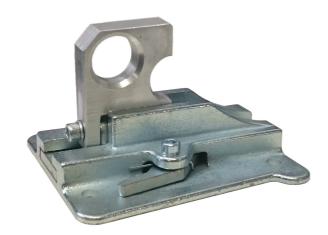

## **FP**Rear fastener for Carrera Pro

System to be used to fix the stretchers on the floor of the medical vehicle. The device is to be used coupled with the corresponding front fixing. This version is specific for stretchers Carrera Pro.

| Specific Characteristics                |
|-----------------------------------------|
| Dimensions reduced to the minimum       |
| Coupling mechanism simple and intuitive |

| Technical data         |                      |  |
|------------------------|----------------------|--|
| Dimensions (hook up)   | 115x130x80 ± 2mm     |  |
| Dimensioni (hook down) | 115x170x37 ± 2mm     |  |
| Materials              | Al, Steel, cast iron |  |
| Weight                 | 1,16 ± 0,1 kg        |  |