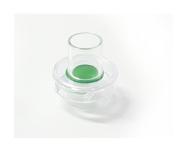

## Mouth to mouth mask

Disposable face mask with pre inflated pillow, to be used as a protection between the rescuer and the patient during CPR procedures.

| Specific features                                      |
|--------------------------------------------------------|
| Transparent shell to improve patient monitoring        |
| Inlet with cap to allow connection of an oxygen supply |
| Supplied with unidirectional valve                     |
| Latex Free                                             |