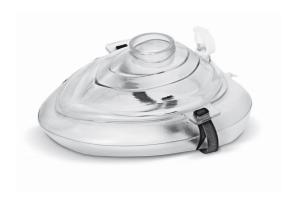

## **FLEX MASK**

## Mouth to mouth mask

Disposable face mask with pre inflated pillow, to be used as a protection between the rescuer and the patient during CPR procedures.

| Specific features                                      |
|--------------------------------------------------------|
| Transparent shell to improve patient monitoring        |
| Inlet with cap to allow connection of an oxygen supply |
| Supplied with unidirectional valve                     |
| Latex Free                                             |

| Technical data |                   |
|----------------|-------------------|
| Dimensions     | 122x95x100 ± 2 mm |
| Materials      | PVC               |
| Weight         | 50± 5g            |
|                |                   |