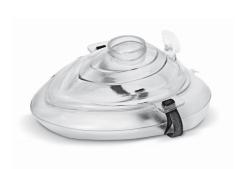

## **FLEX MASK**

## Mouth to mouth mask

Disposable face mask with pre inflated pillow, to be used as a protection between the rescuer and the patient during CPR procedures.

|  | Specific features                                      |
|--|--------------------------------------------------------|
|  | Transparent shell to improve patient monitoring        |
|  | Inlet with cap to allow connection of an oxygen supply |
|  | Soft case to protect the mask and keep it clean        |

| Technical data |                   |  |  |  |
|----------------|-------------------|--|--|--|
| Mask dimension | 122x95x100 ± 2 mm |  |  |  |
| Materials      | PVC, Nylon        |  |  |  |
| Mask weight    | 45 ± 5 g          |  |  |  |
| Overall weight | 70 g              |  |  |  |
|                |                   |  |  |  |