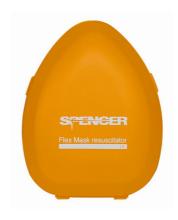

## **FLEX MASK**

## Mouth to mouth mask

Disposable face mask with pre inflated pillow, to be used as a protection between the rescuer and the patient during CPR procedures.

| Specific features                                      |  |
|--------------------------------------------------------|--|
| Transparent shell to improve patient monitoring        |  |
| Inlet with cap to allow connection of an oxygen supply |  |
| Hard case for the best protection                      |  |

Ass. Med. Dev. According to dir. 93/42/CEE
FLEX MASK SET WITH
ORANGE PVC CASE INS. ON
THE BACK
TA09019A