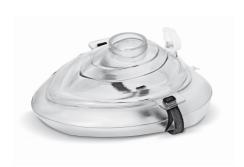

## **FLEX MASK**

## Mouth to mouth mask

Disposable face mask with pre inflated pillow, to be used as a protection between the rescuer and the patient during CPR procedures.

| Specific features                                      |  |
|--------------------------------------------------------|--|
| Transparent shell to improve patient monitoring        |  |
| Inlet with cap to allow connection of an oxygen supply |  |
| Hard case for the best protection                      |  |

| Technical data |                   |  |
|----------------|-------------------|--|
| Mask dimension | 122x95x100 ± 2 mm |  |
| Box dimensions | 135x110x50 ± 2 mm |  |
| Materials      | PVC, Nylon        |  |
| Mask weight    | 45 ± 5 g          |  |
| Overall weight | 75 g              |  |