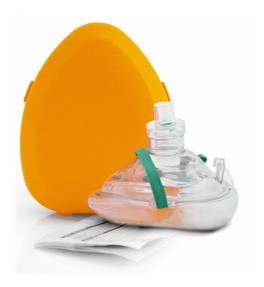

## **FLEX MASK**

## Mouth to mouth mask

Disposable face mask with pre inflated pillow, to be used as a protection between the rescuer and the patient during CPR procedures.

| Specific features                                      |  |
|--------------------------------------------------------|--|
| Transparent shell to improve patient monitoring        |  |
| Inlet with cap to allow connection of an oxygen supply |  |
| Hard case for the best protection                      |  |

| Technical data |                   |  |
|----------------|-------------------|--|
| Mask dimension | 122x95x100 ± 2 mm |  |
| Box dimensions | 135x110x50 ± 2 mm |  |
| Materials      | PVC, Nylon        |  |
| Mask weight    | 45 ± 5 g          |  |
| Overall weight | 75 g              |  |
|                |                   |  |