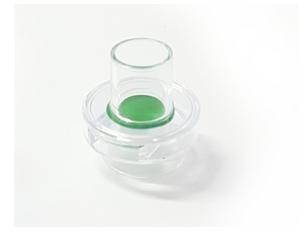

## **REPLACEMENT VALVE FOR FLEX MASK**

Replacement valve for use with face masks Flex Mask.

| C  | : -: - | fastores |  |
|----|--------|----------|--|
| Sp | ecitic | features |  |

Disposable One-way valve To be used with filter TA09040 Latex Free

| Technical data |               |  |  |
|----------------|---------------|--|--|
| Dimensions     | ø30x30 ± 2 mm |  |  |
| Materials      | PVC           |  |  |
| Weight         | 4 ± 2g        |  |  |