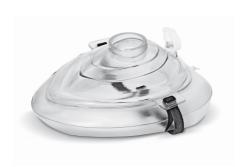

## Mouth to mouth mask

Disposable face mask with pre inflated pillow, to be used as a protection between the rescuer and the patient during CPR procedures.

| Specific features                                      |  |
|--------------------------------------------------------|--|
| Transparent shell to improve patient monitoring        |  |
| Inlet with cap to allow connection of an oxygen supply |  |
| Hard case for the best protection                      |  |