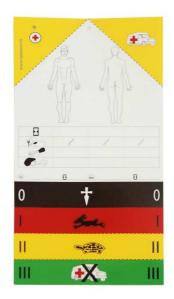

## Specific features

Ideal to deal with elevated numbers of victims requiring different treatment

Coloured on both front and backside, they have detachable, perforated and numbered strips with five different colours