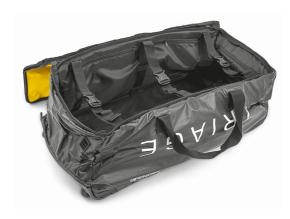

## **TRI ROLL** Large soft case with trolley

Soft trolley ideal to protect and store cardiorespiratory reanimation kits, medication kits and diagnostic systems.

| Specific features                                           |  |
|-------------------------------------------------------------|--|
| PVC fabric easy to clean                                    |  |
| Reflective elements on the belt placed on the front         |  |
| Handles and trolley to allow easy transport                 |  |
| Zip closure and wide opening for easy access to the content |  |
| 5 internal side pockets with zip closure                    |  |
| 3 internal height adjustable belts for fixation of devices  |  |
| Trolley handle with 2 extension steps                       |  |

| Technical data           |                  |
|--------------------------|------------------|
| Dimensions               | 800x400x350      |
| Volume                   | 100 ± 5 l        |
| Material                 | PVC, Nylon       |
| Trolley handle extension | Approx 25 – 37cm |
| Weight                   | 4,2 kg           |

TRI ROLL - LARGE SOFT CASE TT02210C