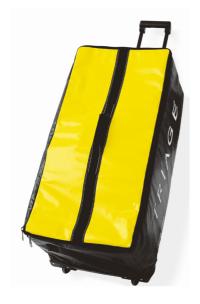

## **TRI ROLL** Large soft case with trolley

Soft trolley ideal to protect and store cardiorespiratory reanimation kits, medication kits and diagnostic systems.

| Specific features                                           |  |
|-------------------------------------------------------------|--|
| PVC fabric easy to clean                                    |  |
| Reflective elements on the belt placed on the front         |  |
| Handles and trolley to allow easy transport                 |  |
| Zip closure and wide opening for easy access to the content |  |
| 5 internal side pockets with zip closure                    |  |
| 3 internal height adjustable belts for fixation of devices  |  |
| Trolley handle with 2 extension steps                       |  |

| Technical data           |                  |
|--------------------------|------------------|
| Dimensions               | 800x400x350      |
| Volume                   | 100 ± 5 l        |
| Material                 | PVC, Nylon       |
| Trolley handle extension | Approx 25 – 37cm |
| Weight                   | 4,2 kg           |

TRI ROLL - LARGE SOFT CASE TT02210C