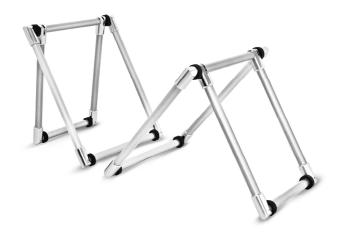

## **WING**

## Aluminum trestle with adjustable heights

Trestle to satisfy all requirements in the preparation of the mortuary chapel.

| Specific futures                 |  |
|----------------------------------|--|
| Robust and lightweight structure |  |
| Easy to use                      |  |
| Height adjustable                |  |

| Technical data          |               |
|-------------------------|---------------|
| Minimum height          | 480 mm ± 3%   |
| Maximum height          | 520 mm ± 3%   |
| Minimum length          | 480 mm ± 3%   |
| Maximum lenght          | 645 mm ± 3%   |
| Width                   | 490 mm        |
| Material                | Al (Anodized) |
| Weight (2pcs)           | 6,5 kg        |
| Loading capacity (2pcs) | 270 kg        |
|                         |               |

WING SILVER TRESTLE
W/ADJUSTABLE HEIGHTS (2 PCS)
ZC00407B