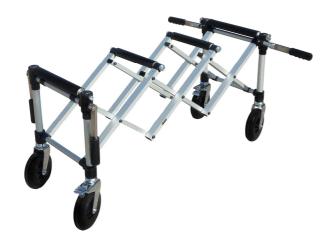

## **Z501F**

## **Mortuary trolley**

Foldable mortuary trolley for support and transport of coffins.

| Specific Characteristics                                              |
|-----------------------------------------------------------------------|
| Aluminum sturdy and light weight structure                            |
| Large wheels for easy movement                                        |
| Handles equipped with mechanism to lock the sliding of the front reel |
| 2 brakes with axis and rotation locking                               |
| 9                                                                     |
| Allows easy and fast opening e closure                                |
| Allows easy and fast opening e closure  Extremely compact dimensions  |

| Technical data                   |                      |
|----------------------------------|----------------------|
| Length opened (travel direction) | 1330 ± 20 mm         |
| Width with handles closed        | 550 ± 5 mm           |
| Width with handles opened        | 1000 ± 5mm           |
| Reels height                     | 615 ± 5mm            |
| Distance between reels axis      | 0/430/380/330 ± 10mm |
| External reels width             | 340 ± 5 mm           |
| Internal reels width             | 270 ± 5 mm           |
| Dimensions folded                | 550x830x190 ± 10mm   |
| Wheels dimensions                | ø200 mm              |
| Brakes                           | 2                    |
| Weight                           | 18 ± 0,2 kg          |
| Loading capacity                 | 300 kg               |