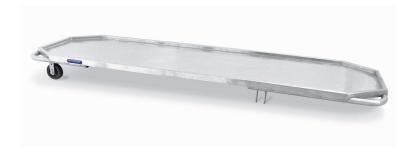

## **Basin for Jack**

Optional basin for use with Jack trolleys equipped with one roller.

| Specific features                                                                                                            |
|------------------------------------------------------------------------------------------------------------------------------|
| Roust stainless steel structure easy to clean                                                                                |
| Front wheels to allow smooth sliding on floors when the basini s unloaded from the carriage, thus reducing operator's effort |
| Sloped basin to facilitate outflow of fluids                                                                                 |

| Technical data            |                    |
|---------------------------|--------------------|
| Length                    | 1950 ± 5 mm        |
| Width                     | 540 ± 5 mm         |
| Height                    | 150 ± 5 mm         |
| Basin internal dimensions | 1900x500x20 ± 5 mm |
|                           |                    |

PRO JACK - BASIN FOR JACK **ZC13000E**