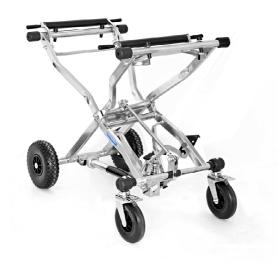

## Oleo-dynamic lifting trolley With double roller

Lifting trolley equipped with a foot operated hydraulic lifting system. It is ideal to handle and lift coffins without effort.

|  | Specific features                                                                 |
|--|-----------------------------------------------------------------------------------|
|  | Robust and lightweight structure                                                  |
|  | Large diameter wheels to increase sliding action                                  |
|  | Double roller to handle the coffin easier                                         |
|  | Parking brakes on front and wheels                                                |
|  | Easy and fast closure and opening                                                 |
|  | Lifting without effort and linear adjustment thanks to the oleo-<br>dynamc system |
|  | Pedals placed to allow easy access and operation                                  |
|  | , ,                                                                               |

| Technical data                                      |                        |  |  |
|-----------------------------------------------------|------------------------|--|--|
| Width                                               | 630 ± 10 mm            |  |  |
| Height lifted                                       | 910 ± 10 mm            |  |  |
| Height lowered                                      | 420 ± 10 mm            |  |  |
| Distance between coffin support points when lifted  | 800 ± 10 mm            |  |  |
| Distance between coffin support points when lowered | 1110 ± 10 mm           |  |  |
| Length lifted                                       | 850 ± 10 mm            |  |  |
| Length lowered                                      | 1140 ± 10 mm           |  |  |
| Wheels                                              | ø 200mm                |  |  |
| Weight                                              | 32,5 ± 0,5 kg          |  |  |
| Loading capacity                                    | 270 kg                 |  |  |
| Materials                                           | Steel, aluminum, Nylon |  |  |