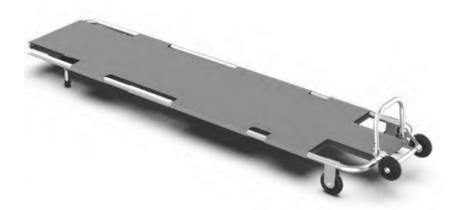

## **Z2101**

## Recovery stretcher

Stretcher for recovery of corps.

|                                        | Specific features                                    |  |
|----------------------------------------|------------------------------------------------------|--|
| Resistant PVC fabric and easy to clean |                                                      |  |
|                                        | Footrest and wheels on the bottom, allow to move the |  |
|                                        | device by tilting and sliding it on the ground       |  |

| Technical data              |              |  |
|-----------------------------|--------------|--|
| Length                      | 2005 ± 10 mm |  |
| Width                       | 485 ± 10 mm  |  |
| Thickness w/footrest opened | 350 ± 10 mm  |  |
| Loading capacity            | 200 kg       |  |