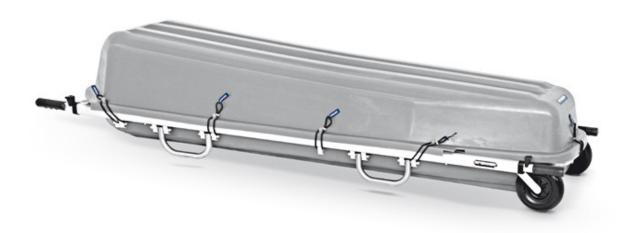

## **EXTRATANK**

Recovery chest

The excellent quality of the Spencer Extratank recovery chest has now undergone further improvements with structural alterations in specific areas. The new aluminium frame with steel reinforcements makes the device extremely rigid and lightweight. Comfort for the operator is increased thanks to the side transport handles and the telescopic levers with rubber covering.

## **TECHNICAL DATA**

Upper shell

Lower shell

Lower shell

Frame

High density
polyethylene

Steel/aluminium

Wheels Ø 200 [mm] Rubber polyurethane
Telescopic handles Aluminium
Folding handles Steel